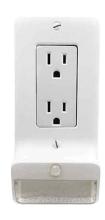

## Wala Night Light

The Wala Night Light is recommended for:

- 1) Restrooms
- 2) Walkways
- 3) Closets

The Wala Night Light replaces your existing receptacle cover with a motion sensor and warm diode providing night time light to illuminate the area. Fits over existing outlet recepticles.

NL120

NL120D

## Wala Night Light System

**PRODUCT TYPE** Wala Night Light

MANUFACTURER WalaLight

MODEL NUMBER NL120 / NL120D

**INPUT** 100-240 VAC

**KELVIN** 3000K Yellow warm light

CERTIFICATION (II) FC 🔬

**DIMENSIONS** 167mm x 72mm x 40.4mm