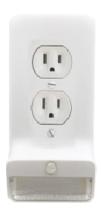

## Wala Night Light

The Wala Night Light is recommended for:

- 1) Restrooms
- 2) Walkways
- 3) Closets

The Wala Night Light replaces your existing receptacle cover with a motion sensor and warm diode providing night time light to illuminate the area. Fits over existing outlet recepticles.

NL120

NL120D

## Wala Night Light System

**PRODUCT TYPE** Wala Night Light

MANUFACTURER WalaLight

MODEL NUMBER NL120 / NL120D

**INPUT** 100-240 VAC

**KELVIN** 3000K Yellow warm light

CERTIFICATION (II) FC 🔬

**DIMENSIONS** 167mm x 72mm x 40.4mm